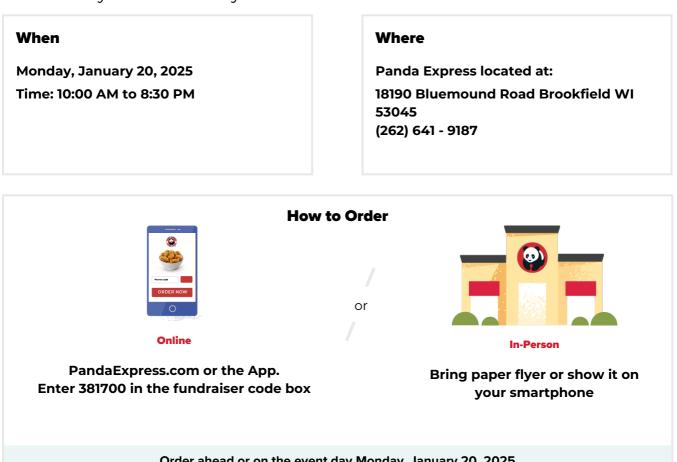

## Order ahead or on the event day Monday, January 20, 2025

Participating fundraiser guests are required to present a valid fundraiser flyer (paper copy or digital image) with each order to receive credit towards the fundraiser. Flyers may not be distributed inside or within the vicinity of the restaurant including, without limitation to, the restaurant parking lot before or during the fundraiser. Panda Restaurant Group, Inc. ("PRG") reserves the right to cancel any and all fundraiser events, if the Neighborhood Fundraiser Terms and Conditions are not followed. If the organization is not in good standing with the IRS, Franchise Tax Board, or the State of California (for California organizations only), then donations may not be made to the organization. You must present your unique code or a copy of this flyer (digital copies are accepted) at the designated date, time, and your Panda Express location at check-out. PRG will donate 20% of all pre-tax purchases made, provided that the organization raises a minimum of \$100 in total event sales pre-tax. PRG does not charge the organization fees related to the event. Purchase(s) of gift cards do not count towards the fundraiser, but purchases made with gift cards will count. No portion of purchase is tax deductible. The donation from PRG to the organization is tax deductible. The organization receiving the donation must be a tax exempt organization. PRG will issue the donation check and provide an accounting statement to the organization within 45 days of the completion of the event. Participants in the fundraiser may request the total dollar amount donated to the organization by emailing communityprograms@pandarg.com or by submitting the question at https://community.pandaexpress.com/faq.